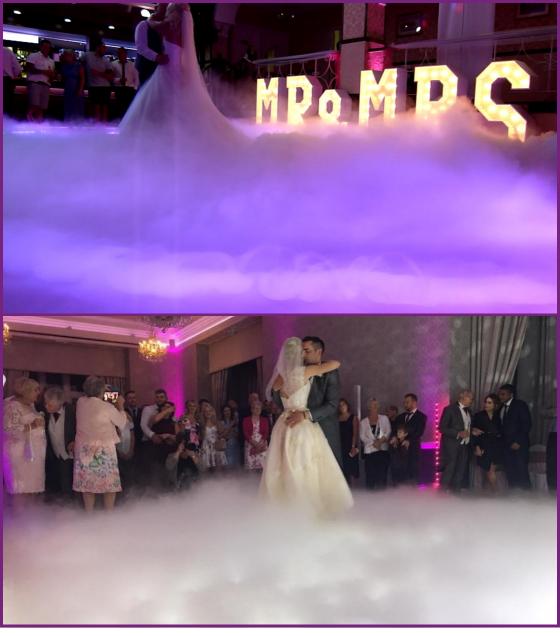

# Dry Ice (Dancing on Clouds)

- Dancing on clouds adds that magical touch and makes for amazing
   First Dance pictures
- Safe to use in venues as low lying and doesn't affect smoke alarms