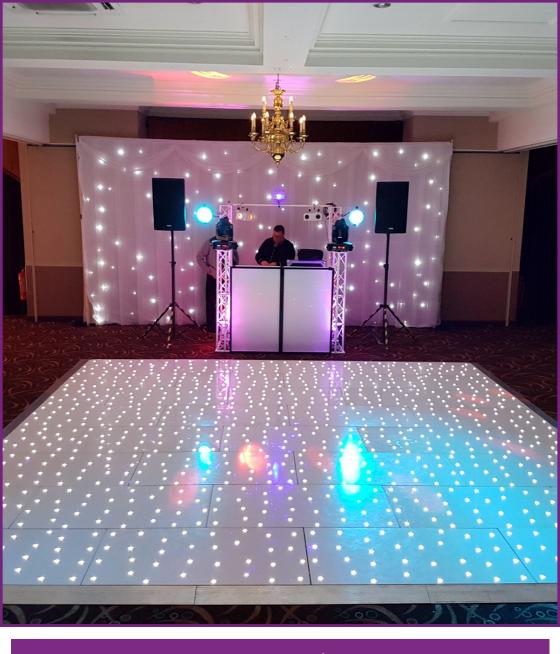

### Twinkle Dancefloor

- Gloss white LED twinkle dancefloor with safety edging
- With hundreds of bright twinkling LEDs for added WOW factor
- Size from 10ft x 10ft up to 26ft x 26ft