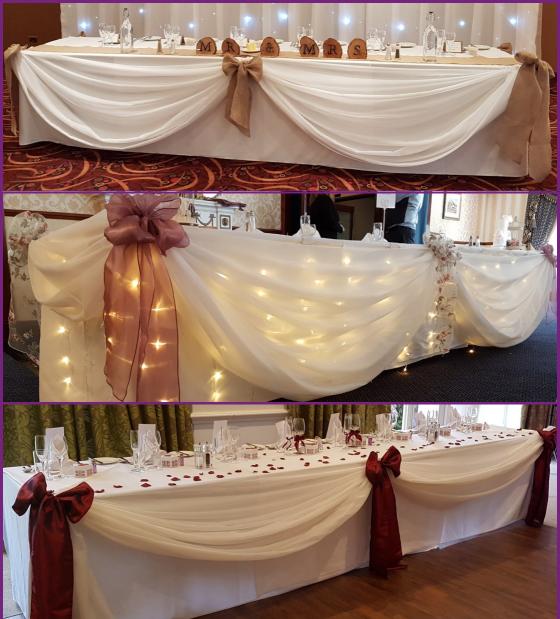

# Table Swagging

- Rustic style top table swagging, with hessian bows
- Romantic table swagging, with warm white fairylights
- Classic claret taffeta bows to complete this top table swag