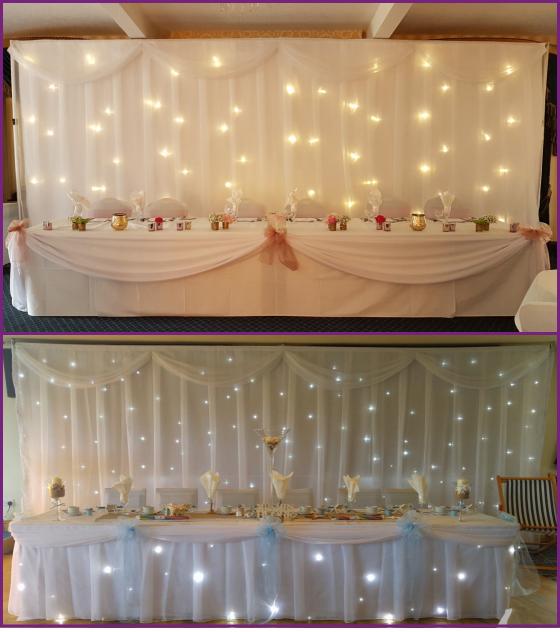

### White Twinkle Backdrops

- Warm white LED twinkle backdrop
- Cool white LED twinkle backdrop with matching table skirt
- Dimensions 6 metres x 3 metres (or larger), freestanding

# Table Dressings

- White LED twinkle top table skirt and matching cake table skirt
- Sequin table cloths . Choice of gold, silver and blush
- Sequin table runners in colours as shown

# Table Swagging

- Rustic style top table swagging, with hessian bows
- Romantic table swagging, with warm white fairylights
- Classic claret taffeta bows to complete this top table swag