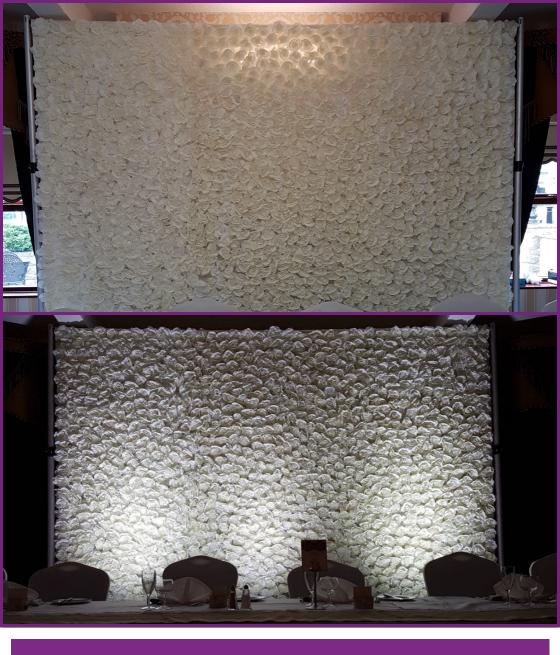

### Rose Flowerwall Backdrop

- Stunning natural effect ivory rose backdrop curtain
- Bespoke manufactured in the UK to the highest quality
- Why not add accent uplighting to match your colour scheme