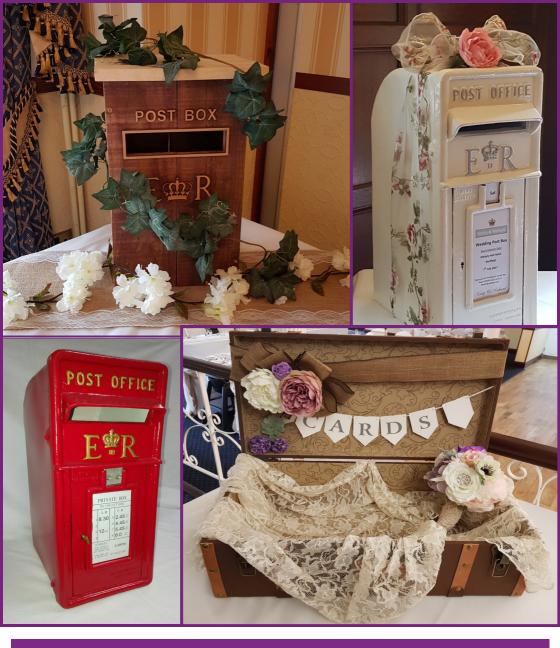

### Postboxes / Card Case

- Rustic wooden postbox with ivy and blossom garlands
- Replica cast iron postbox in red or white
- Vintage card case with floral decor