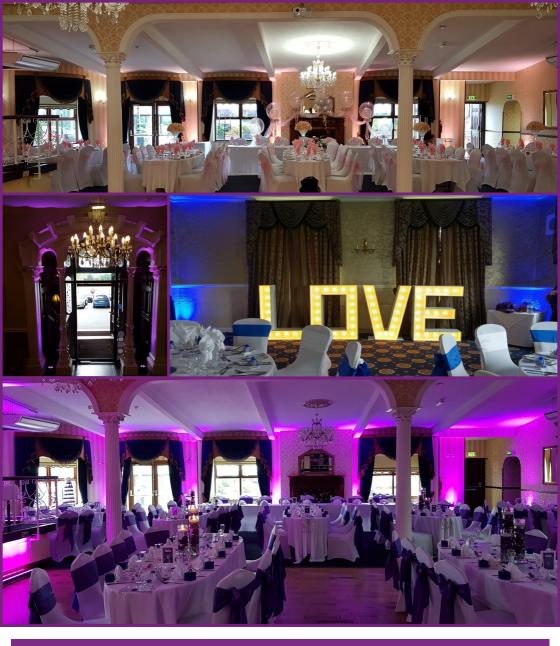

#### LOVE Letters

- 4ft high illuminated LOVE letters with optional heart
- Fitted with cabochon (fairground) lights for extra sparkle
- Low voltage, safe and cool to the touch

# Big LOVE Letters

- Huge 5ft 6in high illuminated LOVE letters
- Fitted with double row cabochon (fairground) lights
- Low voltage, safe and cool to the touch

# Uplighting / Mood Lights

- Paint your venue with light, to create the perfect atmosphere
- LED cool running and child safe fixtures, available in lamps or bars colour coordinated to compliment your decor