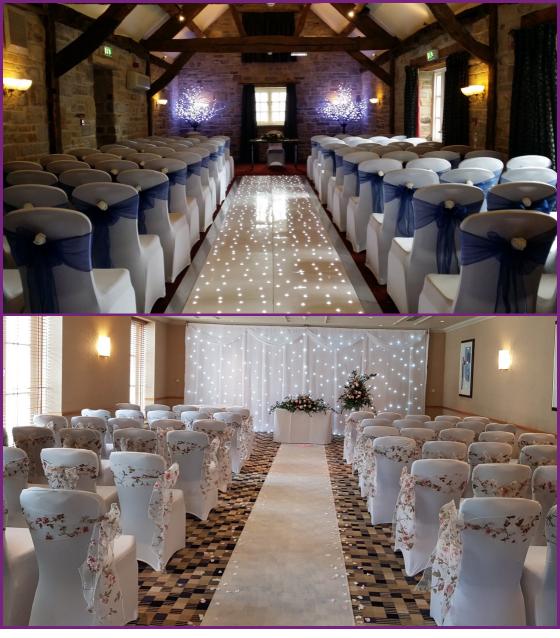

#### Aisle Runners

- White LED twinkle aisle runner
- White / Ivory cloth aisle runner with petal detail
- Perfect for your ceremony

### White Twinkle Backdrops

- Warm white LED twinkle backdrop
- Cool white LED twinkle backdrop with matching table skirt
- Dimensions 6 metres x 3 metres (or larger), freestanding

### Chair decor

- Navy organza sash with white rose accent
- Pink ruffle hoods with flower accent and floral organza sash
- Side tied purple organza sash with rose & gyp detail

### Chair decor

- Hessian and lace wrapover sashes, perfect for rustic weddings
- Elegant navy taffeta bows on white cotton chair cover
- Plum taffeta sash tied on crisp white cotton chair cover