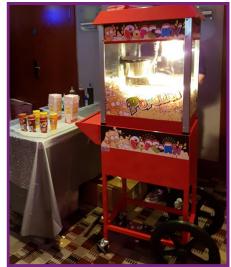

#### Treats and Snacks

- Whipped ice cream with two flavours or mixed, sauces & sprinkles
- Slush Puppie with two flavour choices
- Hot fresh tasty popcorn and flavour shakers

| Notes |
|-------|
|       |
|       |
|       |
|       |
|       |
|       |
|       |
|       |
|       |
|       |
|       |
|       |
|       |
|       |
|       |
|       |
|       |
|       |
|       |