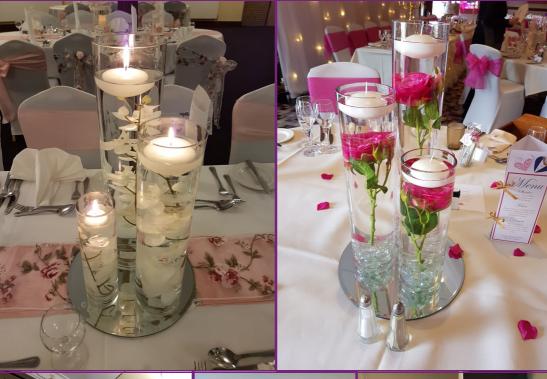

# Centrepieces

- A small selection of five arrangements from our centrepieces
- 3 cylinder vase with floating candles / birdcage / silver and copper candelabra

# Centrepieces 2

- A small selection of four arrangements from our centrepieces
- Vintage tea-set / martini glass with flower dome / fishbowl with LED candle and flowers / rustic log arrangement

### Centrepieces 3

- A small selection of four arrangements from our centrepieces
- Copper geometric terrarium / pedestal birdcage / jars on rustic log / tall silver lantern, perfect to line an aisle or staircase