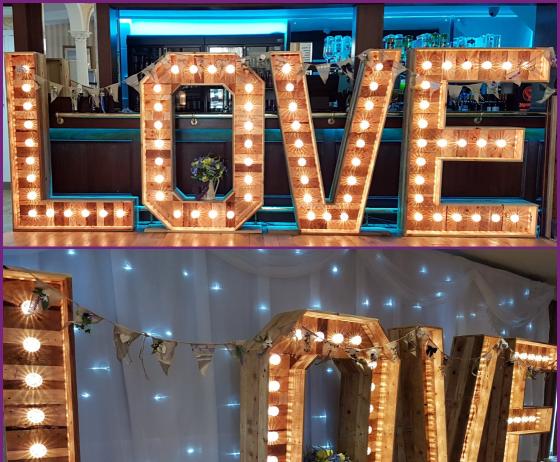

#### Rustic LOVE Letters

- 5ft 2in high illuminated Rustic LOVE letters
- Fitted with cabochon (fairground) lights for extra sparkle
- Low voltage, safe and cool to the touch