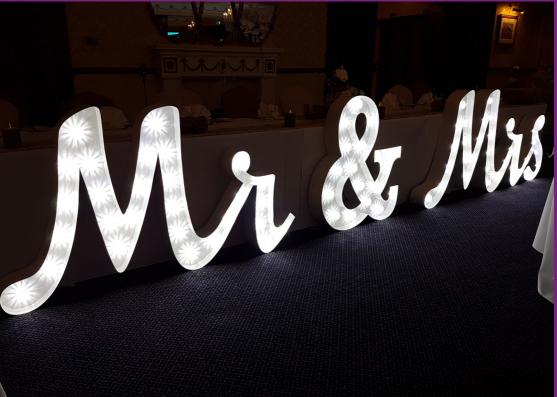

#### MR&MRS

- 3ft high illuminated "script" MR & MRS letters
- Fitted with cabochon (fairground) lights in ice white
- Safe and cool to the touch