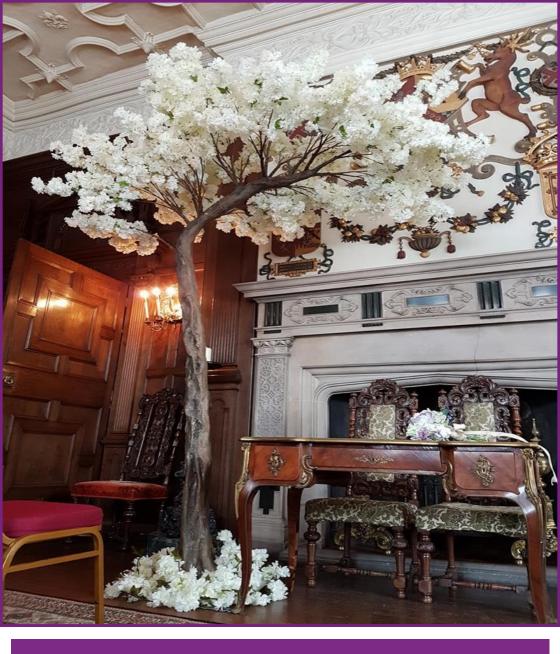

### Arched Blossom Trees

- ♦ 3.2m Ivory Curved Cherry Blossom Tree
- Perfect elegant backdrop to you ceremony or top table
- Can be hired individually or as a pair