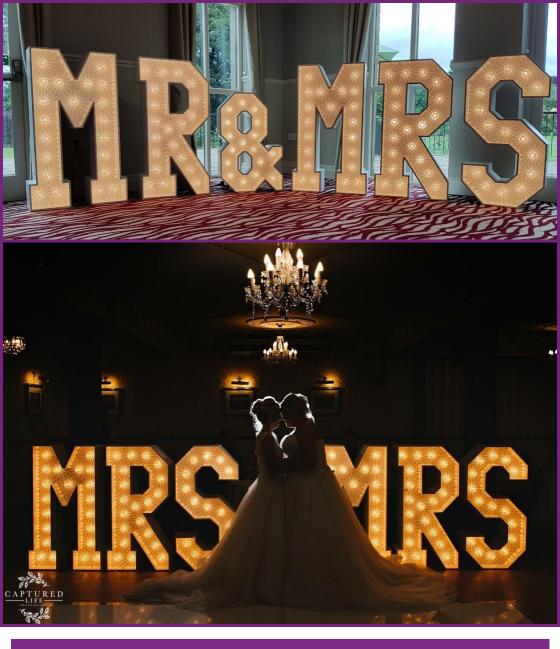

#### MR(S) & MRS

- 4ft high illuminated MR & MRS (or MRS & MRS) letters
- Fitted with cabochon (fairground) lights for extra sparkle
- Low voltage, safe and cool to the touch