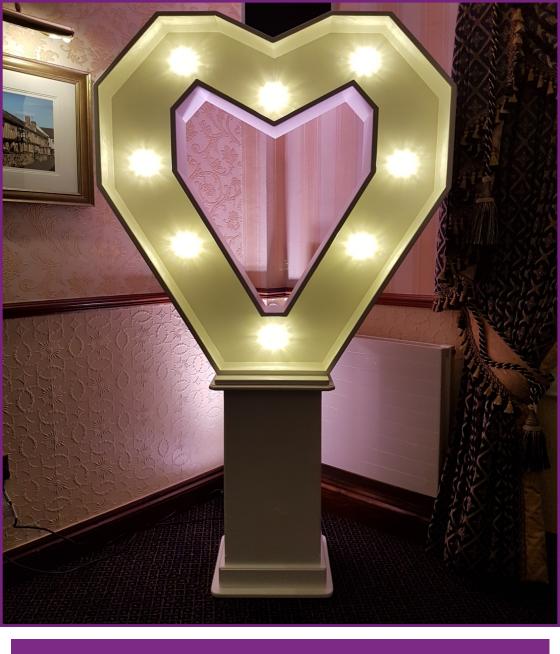

#### Illuminated Heart

- ♦ 6ft 6in High Light up Heart on Pedestal
- Perfect backdrop behind your cake table, or why not try is as a
   Backdrop to the Happy Couple