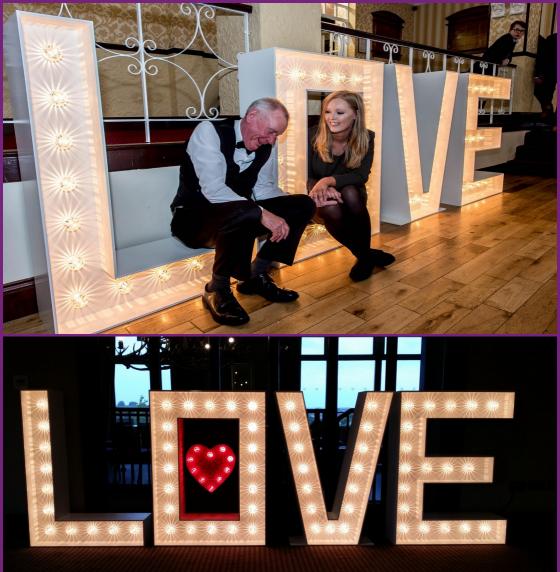

#### LOVE Letters

- 4ft high illuminated LOVE letters with optional heart
- Fitted with cabochon (fairground) lights for extra sparkle
- Low voltage, safe and cool to the touch