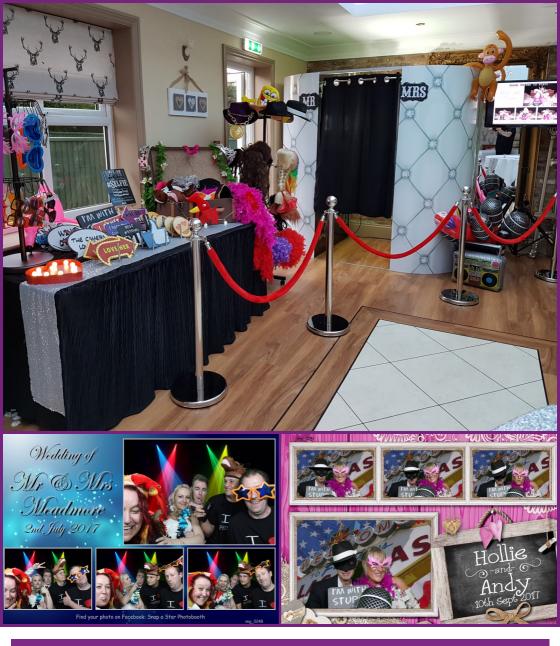

### Photobooth

- Professional oval photobooth with greenscreen technology
- Huge array of props, wigs, hats, glasses & signs
- Unlimited prints, social media uploads, guestbook and USB