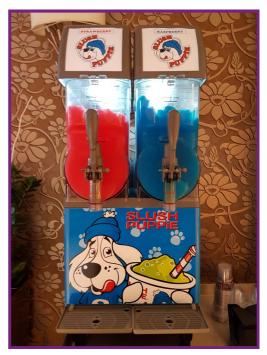

#### Treats and Snacks

- Whipped ice cream with two flavours or mixed, sauces & sprinkles
- Slush Puppie with two flavour choices
- Hot fresh tasty popcorn and flavour shakers

| Notes |
|-------|
|       |
|       |
|       |
|       |
|       |
|       |
|       |
|       |
|       |
|       |
|       |
|       |
|       |
|       |
|       |
|       |
|       |
|       |
|       |