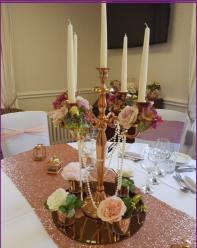

# Centrepieces

- A small selection of five arrangements from our centrepieces
- 3 cylinder vase with floating candles / birdcage / silver and copper candelabra

# Trees & Large Candelabra

- Five foot bay trees, with lights flowers and sash
- Seven foot twinkle trees. Ivory six foot LED blossom tree
- Five foot silver candelabra with real or LED candles