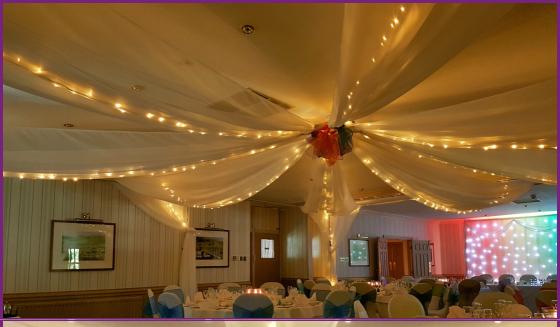

# Ceiling Draping

- Eight white voile panels intertwined with fairy lights
- Wide 1.5 metre panels for maximum impact
- Suitable for rooms up to 40 metres