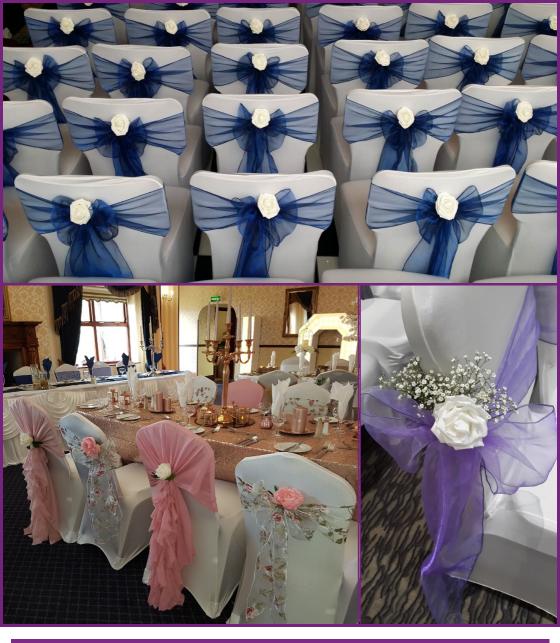

### Chair decor

- Navy organza sash with white rose accent
- Pink ruffle hoods with flower accent and floral organza sash
- Side tied purple organza sash with rose & gyp detail

### Chair decor

- Hessian and lace wrapover sashes, perfect for rustic weddings
- Elegant navy taffeta bows on white cotton chair cover
- Plum taffeta sash tied on crisp white cotton chair cover