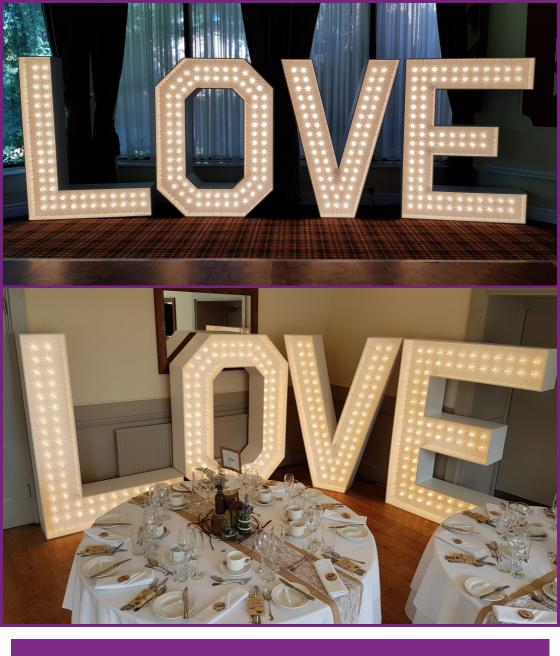

# Big LOVE Letters

- Huge 5ft 6in high illuminated LOVE letters
- Fitted with double row cabochon (fairground) lights
- Low voltage, safe and cool to the touch