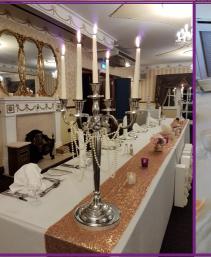

# Trees & Large Candelabra

- Five foot bay trees, with lights flowers and sash
- Seven foot twinkle trees. Ivory six foot LED blossom tree
- Five foot silver candelabra with real or LED candles