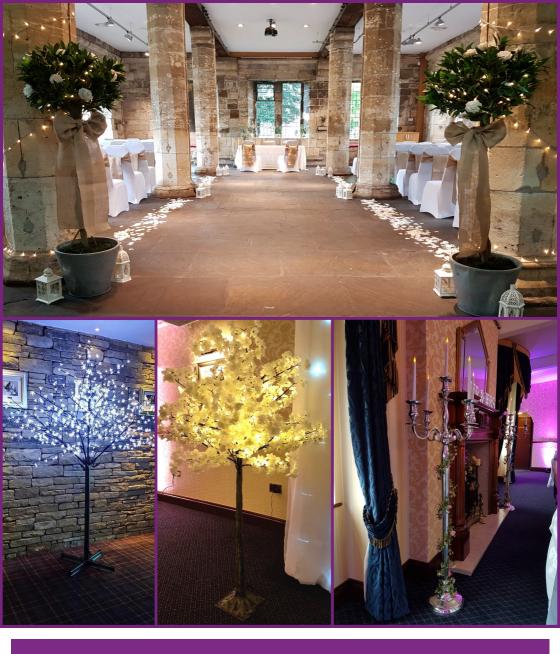

### Arched Blossom Trees

- ♦ 3.2m Ivory Curved Cherry Blossom Tree
- Perfect elegant backdrop to you ceremony or top table
- Can be hired individually or as a pair

# Trees & Large Candelabra

- Five foot bay trees, with lights flowers and sash
- Seven foot twinkle trees. Ivory six foot LED blossom tree
- Five foot silver candelabra with real or LED candles