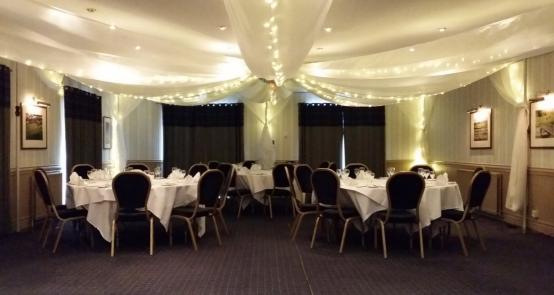

# Ceiling Draping

- Eight white voile panels intertwined with fairy lights
- Wide 1.5 metre panels for maximum impact
- Suitable for rooms up to 40 metres