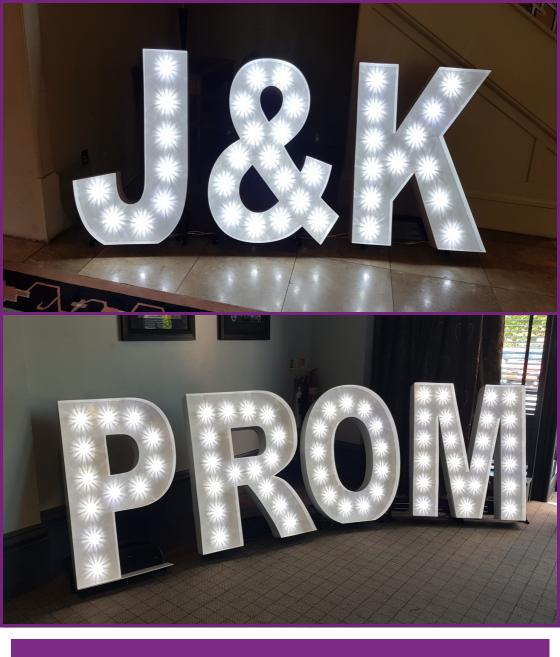

### Initials / Names

- Floating 3ft ice white illuminated LED Letters
- Initials available with "&" or names / events
- Your name in lights, safe and cool to the touch