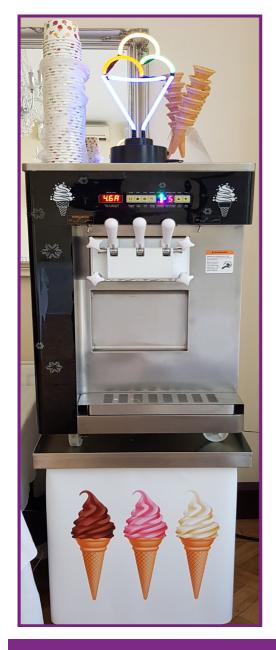

#### Treats and Snacks

- Whipped ice cream with two flavours or mixed, sauces & sprinkles
- Slush Puppie with two flavour choices
- Hot fresh tasty popcorn and flavour shakers

| Notes |
|-------|
|       |
|       |
|       |
|       |
|       |
|       |
|       |
|       |
|       |
|       |
|       |
|       |
|       |
|       |
|       |
|       |
|       |
|       |
|       |