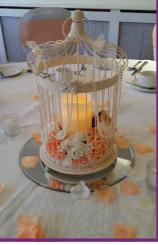

# Centrepieces

- A small selection of five arrangements from our centrepieces
- 3 cylinder vase with floating candles / birdcage / silver and copper candelabra

### Centrepieces 3

- A small selection of four arrangements from our centrepieces
- Copper geometric terrarium / pedestal birdcage / jars on rustic log / tall silver lantern, perfect to line an aisle or staircase