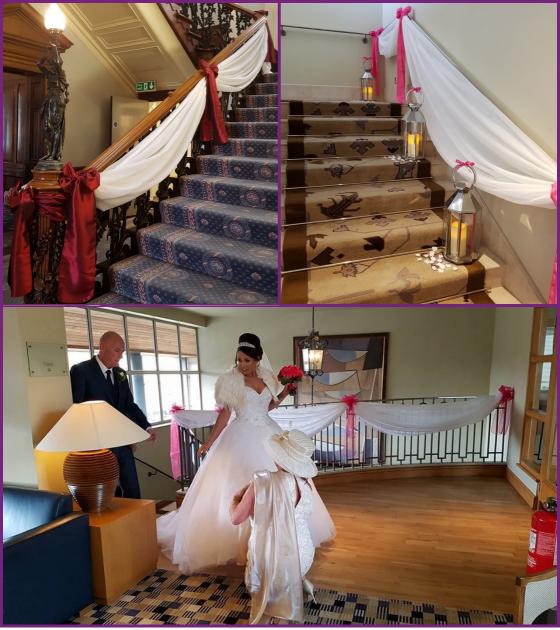

# Stair Swagging

- Traditional stairs with white voile swag & burgundy taffeta bows
- Modern stairs, white voile swag, pink bows & silver lanterns
- The final touch balcony dressed to perfection