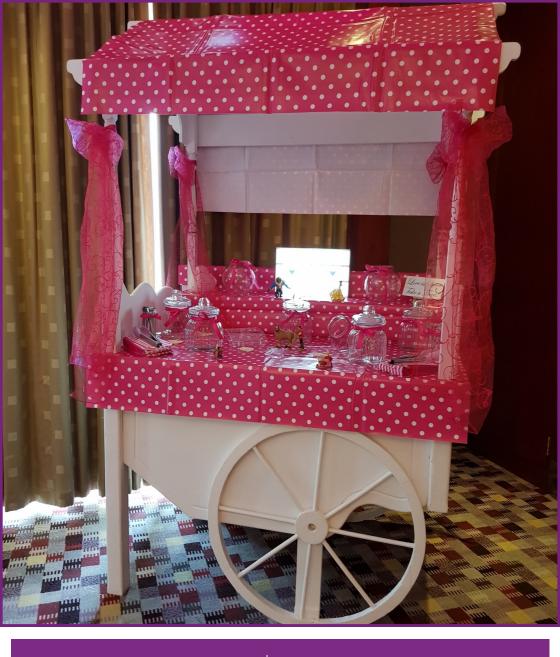

# Candy Cart

- Candy cart coordinated to match your theme for the larger event
- Supplied with empty jars as above, or fully stocked in your choice of sweets