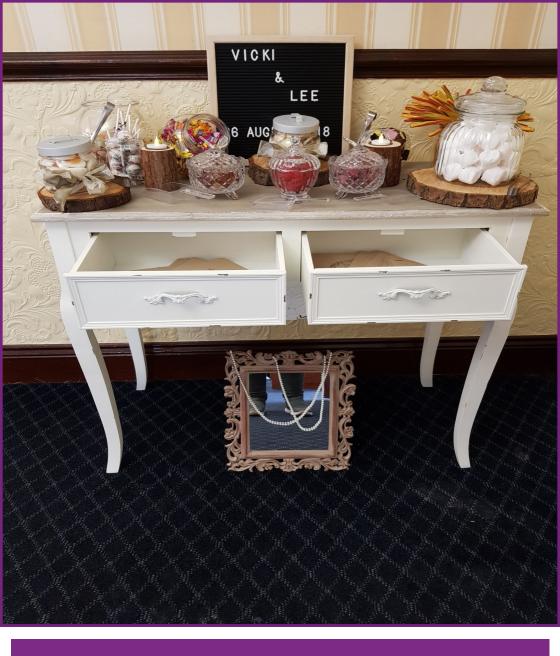

#### Sweet Dresser

- Vintage sweet dressing table, supplied with empty jars or fully stocked with your choice of sweets
- Ideal for smaller weddings or parties up to 50 guests