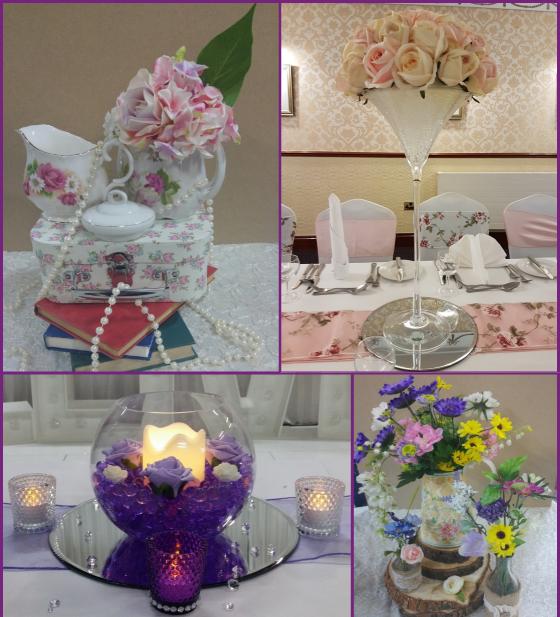

# Centrepieces

- A small selection of five arrangements from our centrepieces
- 3 cylinder vase with floating candles / birdcage / silver and copper candelabra

# Centrepieces 2

- A small selection of four arrangements from our centrepieces
- Vintage tea-set / martini glass with flower dome / fishbowl with LED candle and flowers / rustic log arrangement