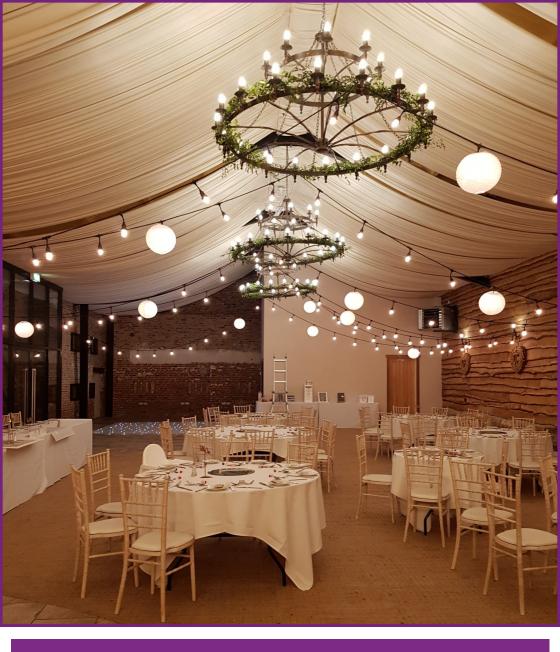

# Ceiling Draping

- Eight white voile panels intertwined with fairy lights
- Wide 1.5 metre panels for maximum impact
- Suitable for rooms up to 40 metres

### Twinkle Dancefloor

- Gloss white LED twinkle dancefloor with safety edging
- With hundreds of bright twinkling LEDs for added WOW factor
- Size from 10ft x 10ft up to 26ft x 26ft

# Festoon Lighting

- Exterior grade weatherproof festoon/string lights
- With traditional filament lamps for a warm and natural glow
- Perfect for patios, pergolas, walkways, barns etc.