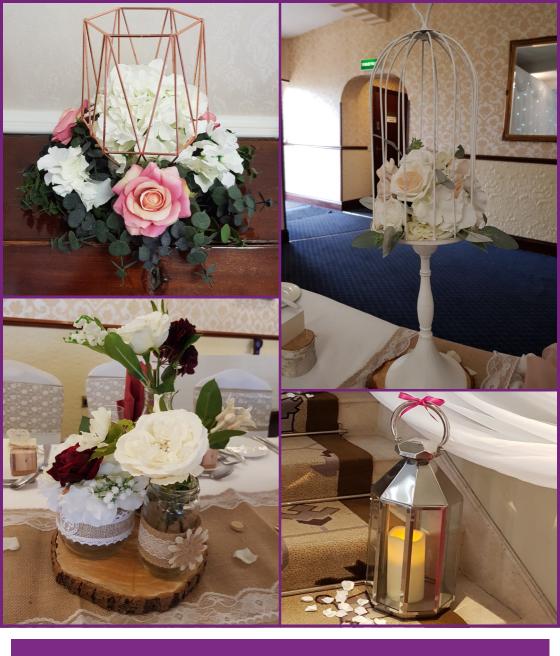

### Centrepieces 3

- A small selection of four arrangements from our centrepieces
- Copper geometric terrarium / pedestal birdcage / jars on rustic log / tall silver lantern, perfect to line an aisle or staircase