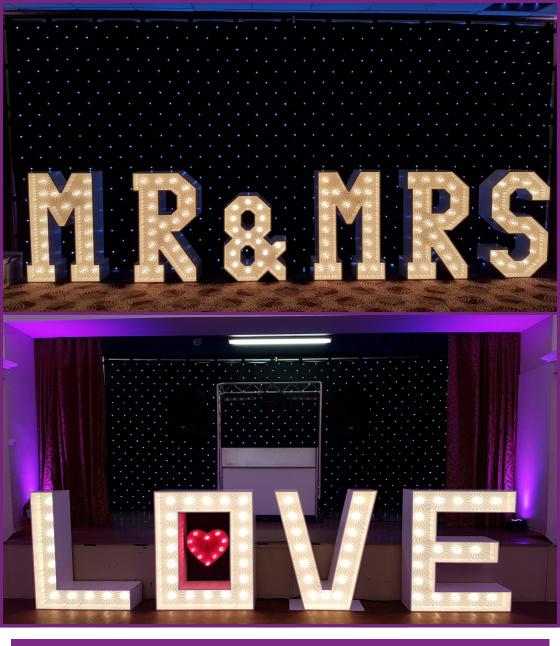

#### MR(S) & MRS

- 4ft high illuminated MR & MRS (or MRS & MRS) letters
- Fitted with cabochon (fairground) lights for extra sparkle
- Low voltage, safe and cool to the touch

#### MR&MRS

- 3ft high illuminated "script" MR & MRS letters
- Fitted with cabochon (fairground) lights in ice white
- Safe and cool to the touch

#### Rustic LOVE Letters

- 5ft 2in high illuminated Rustic LOVE letters
- Fitted with cabochon (fairground) lights for extra sparkle
- Low voltage, safe and cool to the touch

#### LOVE Letters

- 4ft high illuminated LOVE letters with optional heart
- Fitted with cabochon (fairground) lights for extra sparkle
- Low voltage, safe and cool to the touch

# Big LOVE Letters

- Huge 5ft 6in high illuminated LOVE letters
- Fitted with double row cabochon (fairground) lights
- Low voltage, safe and cool to the touch