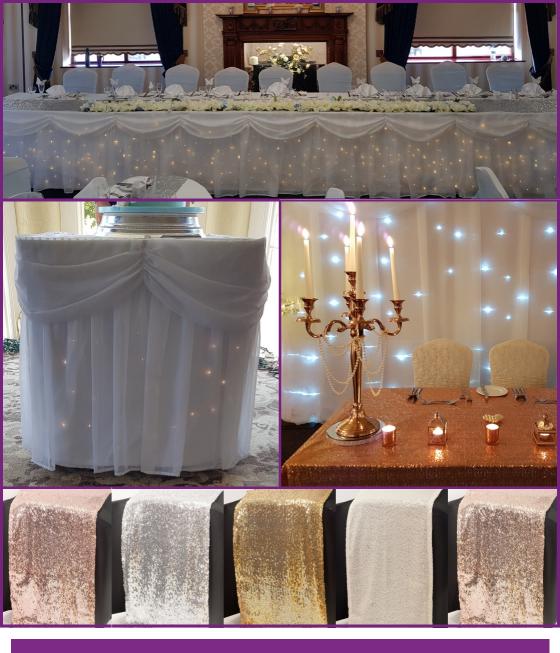

### White Twinkle Backdrops

- Warm white LED twinkle backdrop
- Cool white LED twinkle backdrop with matching table skirt
- Dimensions 6 metres x 3 metres (or larger), freestanding

# Table Dressings

- White LED twinkle top table skirt and matching cake table skirt
- Sequin table cloths . Choice of gold, silver and blush
- Sequin table runners in colours as shown