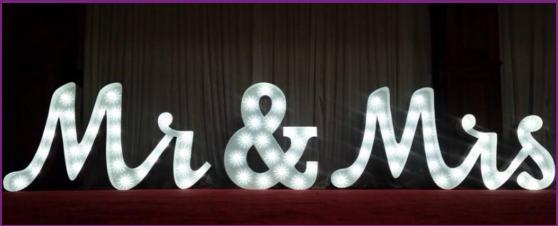

#### MR&MRS

- 3ft high illuminated "script" MR & MRS letters
- Fitted with cabochon (fairground) lights in ice white
- Safe and cool to the touch