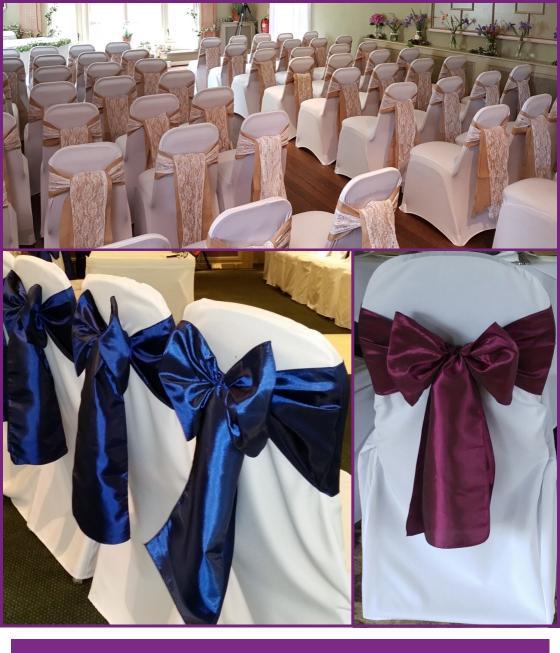

### Chair decor

- Navy organza sash with white rose accent
- Pink ruffle hoods with flower accent and floral organza sash
- Side tied purple organza sash with rose & gyp detail

### Chair decor

- Hessian and lace wrapover sashes, perfect for rustic weddings
- Elegant navy taffeta bows on white cotton chair cover
- Plum taffeta sash tied on crisp white cotton chair cover